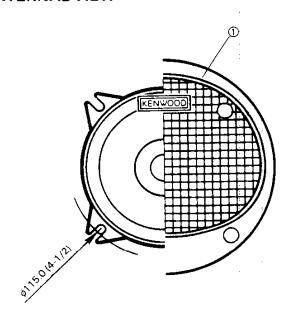

#### **EXTERNAL VIEW**

Unit: mm (inch)

#### **PARTS LIST**

\* New Parts

Parts without Parts No. are not supplied.

Les articles non mentionnes dans le Parts No. ne sont pas fournis.

Teile ohne Parts No. werden nicht geliefert.

| Ref.No. | New<br>Parts | Parts No.                  | Description                  | Destination |
|---------|--------------|----------------------------|------------------------------|-------------|
| 1       |              | B06-0256-08<br>B06-0257-08 | FRONT GRILLE<br>FRONT GRILLE | E           |
|         |              | E30-1182-08                | SPEAKER CORD SET             |             |
|         |              | N99-1045-08                | SCREW SET                    |             |
| 2       | *            | T07-0128-08                | SPEAKER (CONE)               |             |