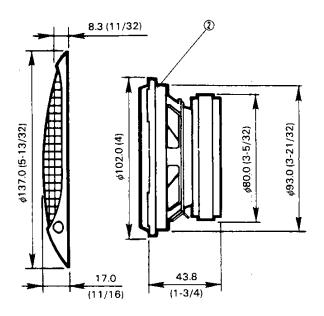

#### **EXTERNAL VIEW**

Unit: mm (inch)

### **SPECIFICATIONS**

 Speaker type
 170g (6 oz) Magnet

 10cm (4") Water-resistant cone

 Peak power
 45 watts

 Sensitivity
 90 dB/w at 1m

 Impedance
 4 ohms

 Insulated cable
 3m (9.8ft) 2 pcs

 Weight per speaker with grille
 590g (1 lb 6 oz)

#### **PARTS LIST**

\* New Parts

Parts without Parts No. are not supplied.

Les articles non mentionnes dans le Parts No. ne sont pas fournis.

Teile ohne Parts No. werden nicht geliefert.

| Ref.No. | New<br>Parts | Parts No.                  | Description                  | Destination |
|---------|--------------|----------------------------|------------------------------|-------------|
| 1       |              | B06-0256-08<br>B06-0257-08 | FRONT GRILLE<br>FRONT GRILLE | E           |
|         |              | E30-1182-08                | SPEAKER CORD SET             |             |
|         |              | N99-1045-08                | SCREW SET                    |             |
| 2       | *            | T07-0128-08                | SPEAKER (CONE)               |             |